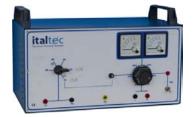

#### MOD.6302-01

With Star/Delta starter

MOD.6302-04 With soft starter and Y/D

Mod.6210 Tacho generator

Generator for r.p.m. detection, complete with base plate.

• Output: 60mV/rpm

#### MOD.6210.C

To read the speed of tachogenerator.

MOD.6302-05 With MT

MOD.6302-02

MOD.6302-06 with Fuses