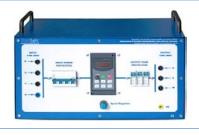

### Mod.6183S Starting and Synchronizing module for synchronous motor

- With dc power supply 0÷220volt up to 3A
- Input/Outputs: 4 mm CE safety sockets
- Unit type: Table top

#### MOD.6184-S Synchronizing indicator

includes three indicator lamps, three line fuses, a three polar switch and 6 security sockets, dual voltmeter, dual frequency meter

• Operative voltage: 208/380/415V