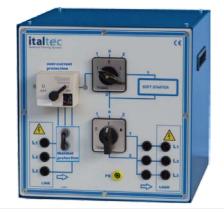

- Input : 208/380/415V 50/60Hz
- Output: 400V, 0÷400Hz

Mod.6301-B Soft-Starter

Soft starter for motors slip-ring and squirrel cage Star-delta starter Motor protection adjustable current Direct-starting

Starter for motors slip-ring and squirrel cage Star-delta starter Motor protection adjustable current 1÷1,6A Direct-starting

#### MOD.6302-01

With Star/Delta starter

MOD.6302-04 With soft starter and Y/D

Mod.6210 Tacho generator

Generator for r.p.m. detection, complete with base plate.

• Output: 60mV/rpm