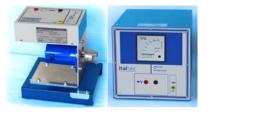

#### MOD.6302-01

With Star/Delta starter

MOD.6302-04 With soft starter and Y/D

Mod.6210 Tacho generator

Generator for r.p.m. detection, complete with base plate.

• Output: 60mV/rpm

#### MOD.6210.C

To read the speed of tachogenerator.

MOD.6302-05 With MT

MOD.6302-02

MOD.6302-06 with Fuses