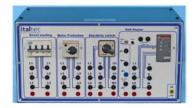

### Protection for electrical machines:

- Motor protection with adjustable max current
- Option: Motor thermal protection

- Compact table top version or for vertical frame
- also available for : 0,3kW, 1kW, 6Kw

#### MOD.6302-01

With Star/Delta starter

MOD.6302-04 With soft starter and Y/D

Mod.6210 Tacho generator

Generator for r.p.m. detection, complete with base plate.

• Output: 60mV/rpm