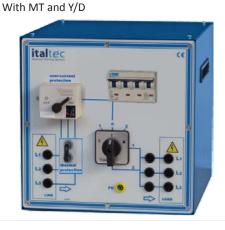

### Protection for electrical machines:

- Motor protection with adjustable max current
- Option: Motor thermal protection

- Compact table top version or for vertical frame
- also available for : 0,3kW, 1kW, 6Kw

#### MOD.6210.C

To read the speed of tachogenerator.

MOD.6302-05 With MT

MOD.6302-02

MOD.6302-06 with Fuses