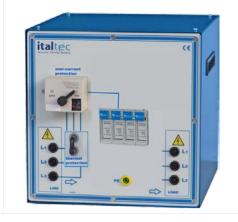

### Protection for electrical machines:

- Motor protection with adjustable max current
- Option: Motor thermal protection

- Compact table top version or for vertical frame
- also available for : 0,3kW, 1kW, 6Kw

#### MOD.6302-01

With Star/Delta starter

MOD.6302-04 With soft starter and Y/D

Mod.6210 Tacho generator

Generator for r.p.m. detection, complete with base plate.

• Output: 60mV/rpm