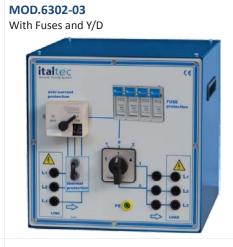

#### MOD.6302-01

With Star/Delta starter

MOD.6302-04 With soft starter and Y/D

Mod.6210 Tacho generator

Generator for r.p.m. detection, complete with base plate.

• Output: 60mV/rpm

#### MOD.6210.C

To read the speed of tachogenerator.

MOD.6302-05 With MT

MOD.6302-02

MOD.6302-06 with Fuses