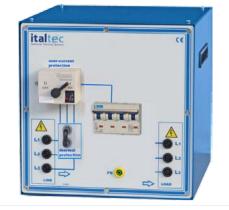

### Protection for electrical machines:

- Motor protection with adjustable max current
- Option: Motor thermal protection

- Compact table top version or for vertical frame
- also available for : 0,3kW, 1kW, 6Kw

#### MOD.6302-01

With Star/Delta starter

MOD.6302-04 With soft starter and Y/D

Mod.6210 Tacho generator

Generator for r.p.m. detection, complete with base plate.

• Output: 60mV/rpm