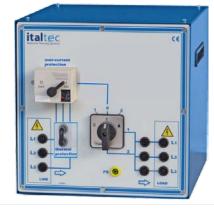

### Protection for electrical machines:

- Motor protection with adjustable max current
- Option: Motor thermal protection

- Compact table top version or for vertical frame
- also available for : 0,3kW, 1kW, 6Kw

#### MOD.6302-01

With Star/Delta starter

MOD.6302-04 With soft starter and Y/D

Mod.6210 Tacho generator

Generator for r.p.m. detection, complete with base plate.

• Output: 60mV/rpm