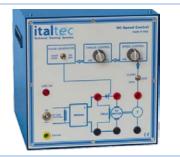

#### Mod.6230 DC Speed Regulator Module

For experiment on open and closed loop regulation on Dc motors used as actuators in automation.

A current limiter with adjustable gain is included, for speed control and variable torque control.

• Input: 230Vac