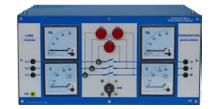

### Mod.6183S Starting and Synchronizing module for synchronous motor

- With dc power supply 0÷220volt up to 3A
- Input/Outputs: 4 mm CE safety sockets
- Unit type: Table top

#### MOD.6184-S Synchronizing indicator

includes three indicator lamps, three line fuses, a three polar switch and 6 security sockets, dual voltmeter, dual frequency meter

• Operative voltage: 208/380/415V