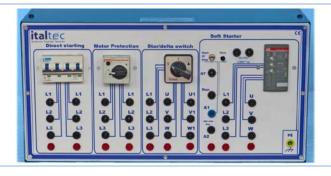

# Mod.3301-B Soft-Starter

Soft starter for motors slip-ring and squirrel cage Star-delta starter Motor protection adjustable current Direct-starting

# MOD.3302-04

With soft starter and Y/D