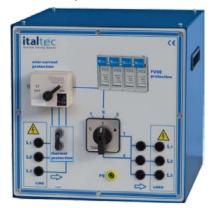

### **Protection for electrical machines:**

- Motor protection with adjustable max current
- Option: Motor thermal protection

- Compact table top version or for vertical frame
- also available for : 1kW, 3kW, 6Kw

# MOD.3302-04

With soft starter and Y/D