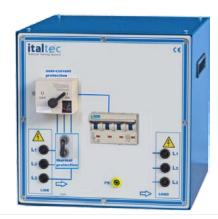

### **Protection for electrical machines:**

- Motor protection with adjustable max current
- Option: Motor thermal protection

- Compact table top version or for vertical frame
- also available for : 1kW, 3kW, 6Kw

#### MOD.3302-01

With Star/Delta starter