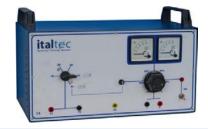

#### MOD.3183S

## Starting and Synchronizing module

for synchronous motor

- With dc power supply 0-220volt up to 2A
- Input/Outputs: 4 mm CE safety sockets

# MOD.3184-S Synchronizing indicator

for synchronous generator

It includes three indicator lamps, three line fuses, a three polar switch and 6 security sockets, dual voltmeter, dual frequency meter

Operative voltage: 208/380/415V