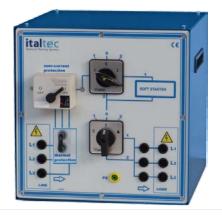

# Mod.3301-B Soft-Starter

Soft starter for motors slip-ring and squirrel cage Star-delta starter Motor protection adjustable current Direct-starting