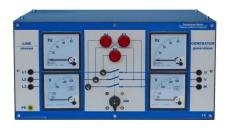

# MOD.3184-S Synchronizing indicator

for synchronous generator

It includes three indicator lamps, three line fuses, a three polar switch and 6 security sockets, dual voltmeter, dual frequency meter

Operative voltage: 208/380/415V