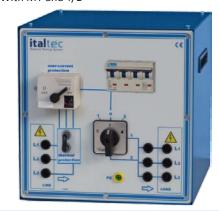

### **Protection for electrical machines:**

- Motor protection with adjustable max current
- Option: Motor thermal protection

- Compact table top version or for vertical frame
- also available for : 1kW, 3kW, 6Kw

### MOD.3302-02

With MT and Y/D

# MOD.3302-05

With MT

# MOD.3302-06

With Fuses