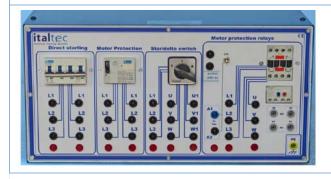

#### MOD.3302-01

With Star/Delta starter

### MOD.3302-02

With MT and Y/D

#### MOD.3302-03

With Fuses and Y/D

# MOD.3302-05

With MT

# MOD.3302-06

With Fuses