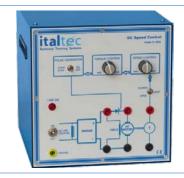

#### Mod.3230

#### **DC Speed Regulator Module**

For open and closed loop regulation with Dc motors used as actuators in automation.

A current limiter with adjustable gain is included, for speed control and variable torque control.

• Input: 230Vac