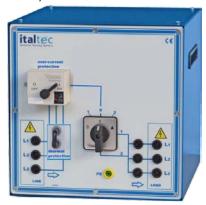

### **Protection for electrical machines:**

- Motor protection with adjustable max current
- Option: Motor thermal protection

- Compact table top version or for vertical frame
- also available for : 1kW, 3kW, 6Kw

#### MOD.3302-01

With Star/Delta starter