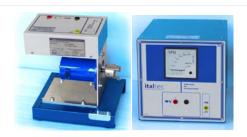

### MOD.3210 Tacho generator

Generator for r.p.m. detection, complete with base plate.

• Output: 60mV/rpm

### MOD.3210.C

To read the speed of tachogenerator.