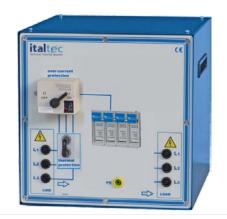

### **Protection for electrical machines:**

- Motor protection with adjustable max current
- Option: Motor thermal protection

- Compact table top version or for vertical frame
- also available for : 1kW, 3kW, 6Kw

# MOD.3302-04

With soft starter and Y/D