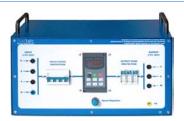

# Mod.4301-B Soft-Starter

Soft starter for motors slip-ring and squirrel cage Star-delta starter Motor protection adjustable current Direct-starting

### Mod.4301-A Starter

Starter for motors slip-ring and squirrel cage Star-delta starter Motor protection adjustable current 1÷1,6A Direct-starting