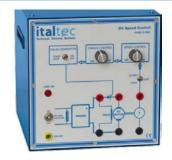

# Mod.4230 DC Speed Regulator Module

For experiment on open and closed loop regulation on Dc motors used as actuators in automation.

A current limiter with adjustable gain is included, for speed control and variable torque control.