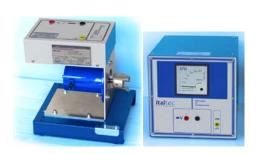

# MOD.4210 Tacho generator

Generator for r.p.m. detection, complete with base plate.

• Output: 60mV/rpm

# MOD.4210.C

To read the speed of tachogenerator.