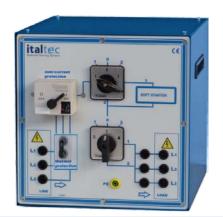

# Mod.4301-B Soft-Starter

Soft starter for motors slip-ring and squirrel cage Star-delta starter Motor protection adjustable current Direct-starting

# **Protection for electrical machines:**

- Motor protection with adjustable max current
- Option: Motor thermal protection

- Compact table top version or for vertical frame
- also available for: 0,3kW, 3kW, 6Kw

### MOD.4302-01

With Star-Delta starter

MOD.4302-02

With MT and Y/D

MOD.4302-03

With fuses and Y/D

MOD.4302-04

With soft starter and Y/D