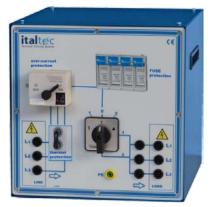

### MOD.4302-01

With Star-Delta starter

MOD.4302-02

With MT and Y/D

MOD.4302-03

With fuses and Y/D

MOD.4302-04

With soft starter and Y/D

MOD.4302-05

With MT

MOD.4302-06

With fuses