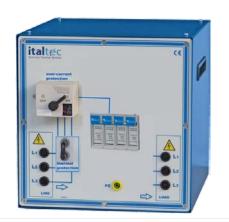

# **Protection for electrical machines:**

- Motor protection with adjustable max current
- Option: Motor thermal protection

- Compact table top version or for vertical frame
- also available for: 0,3kW, 3kW, 6Kw

MOD.4302-05

With MT

MOD.4302-06

With fuses