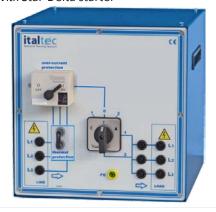

### MOD.4302-01

With Star-Delta starter

MOD.4302-02

With MT and Y/D

MOD.4302-03

With fuses and Y/D

MOD.4302-04

With soft starter and Y/D