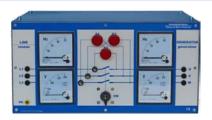

# Mod.4183S Starting and Synchronizing module for synchronous motor

- With dc power supply 0÷210volt up to 2A
- Input/Outputs: 4 mm CE safety sockets

# **MOD.4184-S Synchronizing indicator**

for synchronous generator

It includes three indicator lamps, three line fuses, a three polar switch and 6 security sockets, dual voltmeter, dual frequency meter

• Operative voltage: 208/380/415V