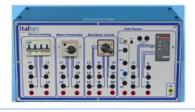

# **Protection for electrical machines:**

- Motor protection with adjustable max current
- Option: Motor thermal protection

- Compact table top version or for vertical frame
- also available for: 0,3kW, 3kW, 6Kw

### MOD.4302-01

With Star-Delta starter

MOD.4302-02

With MT and Y/D

MOD.4302-03

With fuses and Y/D

MOD.4302-04

With soft starter and Y/D

MOD.4302-05

With MT

MOD.4302-06

With fuses