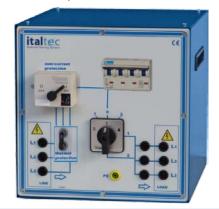

### MOD.4302-01

With Star-Delta starter

MOD.4302-02

With MT and Y/D

MOD.4302-03

With fuses and Y/D

MOD.4302-04

With soft starter and Y/D