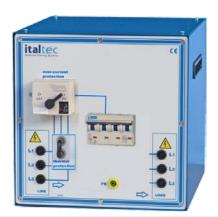

### Mod.4301-A Starter

Starter for motors slip-ring and squirrel cage Star-delta starter Motor protection adjustable current 1÷1,6A Direct-starting

# **Protection for electrical machines:**

- Motor protection with adjustable max current
- Option: Motor thermal protection

- Compact table top version or for vertical frame
- also available for: 0,3kW, 3kW, 6Kw

MOD.4302-05

With MT

MOD.4302-06

With fuses