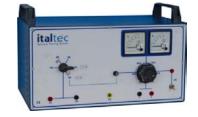

# MOD.4210 Tacho generator

Generator for r.p.m. detection, complete with base plate.

• Output: 60mV/rpm

# MOD.4210.C

To read the speed of tachogenerator.